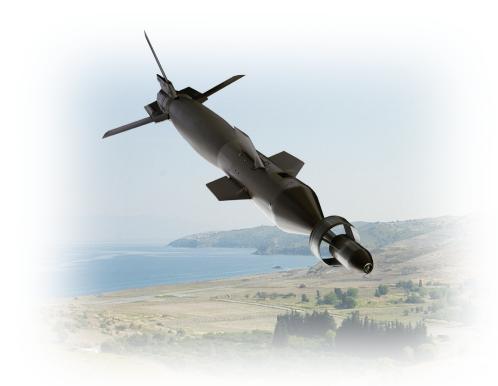

### LASER GUIDANCE KIT

LGK is a laser guidance kit which converts 500 lb MK-82 and 2,000 lb MK-84 dumb bombs into cost effective and highly reliable smart weapons. It provides increased accuracy, increased delivery range, reduced collateral damage and after release retargeting capability against both stationary and moving targets.

LGK consists of a semi-active laser (SAL) seeker, guidance section, thermal battery, canard control system and rear wing. The weapon homes on reflected laser energy directed on the target: the seeker detects the reflected light of the designating laser, and actuates the canards to guide the bomb toward the designated point.