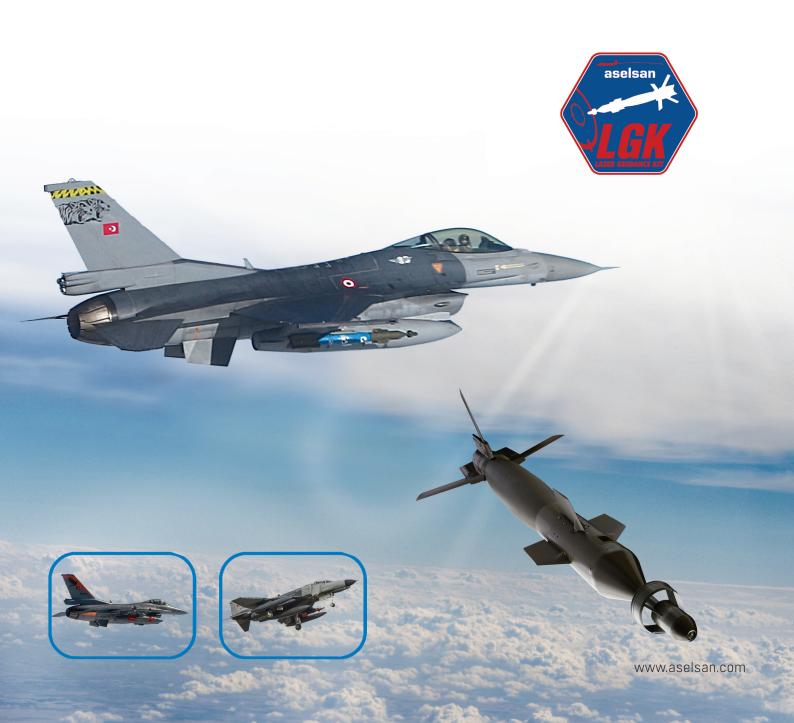

### LASER GUIDANCE KIT

LGK is a laser guidance kit which converts 500 lb MK-82 and 2,000 lb MK-84 dumb bombs into cost effective and highly reliable smart weapons. It provides increased accuracy, increased delivery range, reduced collateral damage and after release retargeting capability against both stationary and moving targets.

LGK consists of a semi-active laser (SAL) seeker, guidance section, thermal battery, canard control system and rear wing. The weapon homes on reflected laser energy directed on the target: the seeker detects the reflected light of the designating laser, and actuates the canards to guide the bomb toward the designated point.