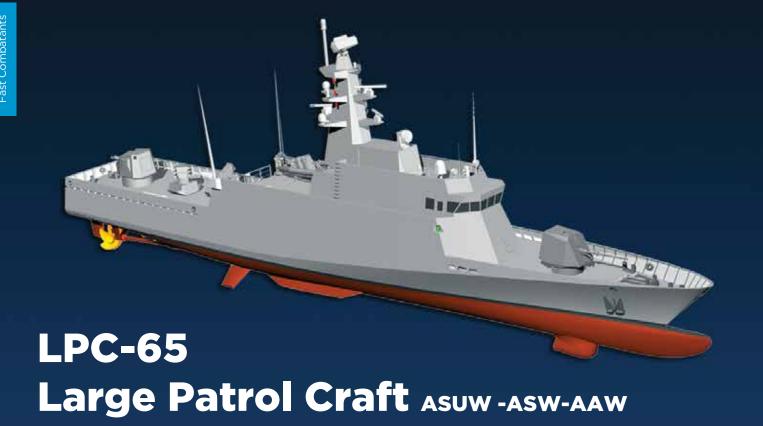

## **Missions**

## **Primary Missions**

**Draught** 

Displacement

- Intelligence, Surveillance and Reconnaissance (ISR) Operations
- Operating in tropical environment and conducting border patrols, territorial defense and maritime operations in littorial waters of Exclusive Economic Zone (EEZ)
- Executes ASuW, AAW and ASW missions

## **General Specifications**

: 2.55 m

:660 tonnes

**General Information Performance** 

: 65 m : 27/19 Knots Length Speed Crew : 55

**Beam max** : 9.45 m Range : 1.500 nm **Endurance** 

**Technology & Combat Systems** 

**Navigation Propulsion & Energy Systems Weapon & Sensor Suite** 

**Propulsion** : CODAD Configuration Nautical : Navigation Radar Weapons : 76 mm Main Gun,

with CPP (LPI), DGPS. Epa 40 mm Gun (Twin Barrel) **Engines** : 2 x Marine Diesel Engine Echosounder, 2x4 SMM (ATMACA)

: 7 days

EM Log, GMDSS, **ASW Rocket** 

Ship Data : 3D Search Radar, E/O Sensors, **Sensors** 

Distribution System Fire Control Radar,

**Accommodation** 

**Electronic Support System** Communication : HF, UHF and VHF, SART,

EPIRB, Military Link System,

SATCOM, CCTV