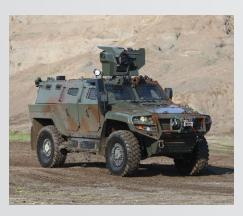

With its wide range of weapon integration and mission equipment options COBRA II can serve various types of missions including urban and peacekeeping missions with optional amphibious feature.

The vehicle provides a remarkable performance in a wide range of challenging terrains and climatic conditions.

AMPHIBIOUS PERSONNEL CARRIER COMMAND AND CONTROL VEHICLE

PERSONNEL CARRIER WITH **DUAL RCWS** 

ANTI AIRCRAFT MISSILE LAUNCHING PLATFORM

PERSONNEL CARRIER WITH OPEN CUPOLA

| TECHNICAL SPECIFICATIONS            | COBRA II                                                                                                                                           |
|-------------------------------------|----------------------------------------------------------------------------------------------------------------------------------------------------|
| WEIGHT AND DIMENSIONS               |                                                                                                                                                    |
| Gross Vehicle Weight                | Up to 13500 kg                                                                                                                                     |
| Maximum Crew Capacity               | Up to 10, including driver and commander                                                                                                           |
| Length                              | 6400 mm (with winch and spare wheel)                                                                                                               |
| Width                               | 2500 mm                                                                                                                                            |
| Height Over Hull                    | 2300 mm                                                                                                                                            |
| Ground Clearance                    | 400 mm                                                                                                                                             |
| ENGINE                              | Turbo Charged Diesel Engine<br>360 HP                                                                                                              |
| TRANSMISSION                        | Automatic                                                                                                                                          |
| TRANSFER CASE                       | Two speed with differential lock                                                                                                                   |
| AXLES                               | Differentials with lock and geared wheel hubs                                                                                                      |
| SUSPENSION                          | Fully Independent suspension with spring & shock absorber                                                                                          |
| BRAKES                              | Air-over hydraulic service brakes with discs on each wheel,<br>dual circuit with ABS<br>Spring activated, air-over hydraulic release parking brake |
| STEERING                            | Hydraulic assisted power steering with adjustable steering wheel. Right or left hand drive                                                         |
| TYRES                               | 395/85 R20 with run-flat system                                                                                                                    |
| ELECTRICAL SYSTEM                   | 24 V,<br>12 V, 120 Ah Maintenance-free Batteries,<br>28 V Alternator                                                                               |
| PERFORMANCE DATA                    |                                                                                                                                                    |
| Maximum Speed                       | 110 km/h                                                                                                                                           |
| Swimming Speed (Amphibious version) | ≥8 km/h                                                                                                                                            |
| Fording Depth                       | 1000 mm                                                                                                                                            |
| Side Slope                          | 30%                                                                                                                                                |
| Gradeability                        | 60%                                                                                                                                                |
| Vertical Obstacle                   | 500 mm                                                                                                                                             |
| Trench Crossing                     | 1000 mm                                                                                                                                            |
| Angle of Approach                   | 45°                                                                                                                                                |
| Angle of Departure                  | 55°                                                                                                                                                |
| Range                               | 700 km                                                                                                                                             |