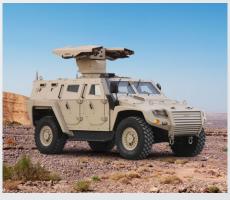

Otokar

COBRA II 4x4 Tactical Armored Vehicle is a modular platform with superior technical and tactical characteristics.

Besides outstanding mobility, COBRA II provides higher ballistic and mine protection, increased payload capacity and internal volume.

With its wide range of weapon integration and mission equipment options COBRA II can serve various types of missions including urban and peacekeeping missions with optional amphibious feature.

The vehicle provides a remarkable performance in a wide range of challenging terrains and climatic conditions.