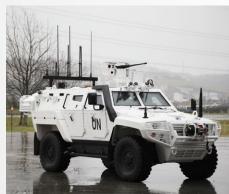

With its wide range of weapon integration and mission equipment options COBRA II can serve various types of missions including urban and peacekeeping missions with optional amphibious feature.

The vehicle provides a remarkable performance in a wide range of challenging terrains and climatic conditions.

## **Superior Mobility Under Protection**

AMPHIBIOUS PERSONNEL CARRIER

INTERNAL SECURITY VEHICLE

MORTAR FIRE DETECTION RADAR VEHICLE

JAMMER PLATFORM

FIELD AMBULANCE / MEDICAL EVACUATION VEHICLE

RECONNAISSANCE AND SURVEILLANCE VEHICLE