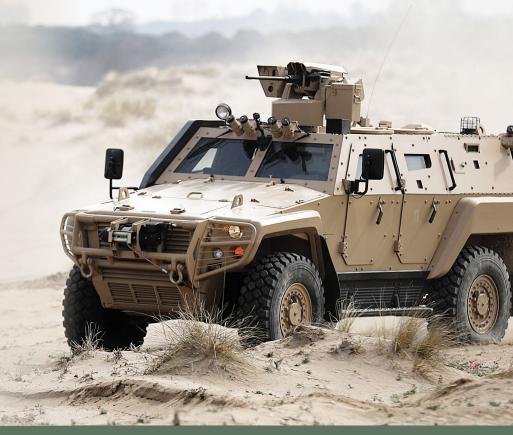

Otokar

COBRA II 4x4 Tactical Armored Vehicle is a modular platform with superior technical and tactical characteristics.

Besides outstanding mobility, COBRA II provides higher ballistic and mine protection, increased payload capacity and internal volume.

With its wide range of weapon integration and mission equipment options COBRA II can serve various types of missions including urban and peacekeeping missions with optional amphibious feature.

The vehicle provides a remarkable performance in a wide range of challenging terrains and climatic conditions.