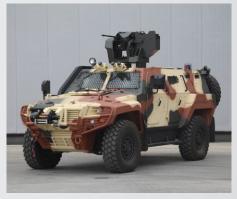

Otokar

COBRA II 4x4 Tactical Armored Vehicle is a modular platform with superior technical and tactical characteristics.

Besides outstanding mobility, COBRA II provides higher ballistic and mine protection, increased payload capacity and internal volume.

With its wide range of weapon integration and mission equipment options COBRA II can serve various types of missions including urban and peacekeeping missions with optional amphibious feature.

The vehicle provides a remarkable performance in a wide range of challenging terrains and climatic conditions.

## **Superior Mobility Under Protection**

AMPHIBIOUS PERSONNEL CARRIER

INTERNAL SECURITY VEHICLE

MORTAR FIRE DETECTION RADAR VEHICLE

JAMMER PLATFORM

FIELD AMBULANCE / MEDICAL EVACUATION VEHICLE

RECONNAISSANCE AND SURVEILLANCE VEHICLE

AMPHIBIOUS PERSONNEL CARRIER COMMAND AND CONTROL VEHICLE

PERSONNEL CARRIER WITH **DUAL RCWS** 

ANTI AIRCRAFT MISSILE LAUNCHING PLATFORM

PERSONNEL CARRIER WITH OPEN CUPOLA

| TECHNICAL SPECIFICATIONS            | COBRA II                                                                                                                                           |
|-------------------------------------|----------------------------------------------------------------------------------------------------------------------------------------------------|
| WEIGHT AND DIMENSIONS               |                                                                                                                                                    |
| Gross Vehicle Weight                | Up to 13500 kg                                                                                                                                     |
| Maximum Crew Capacity               | Up to 10, including driver and commander                                                                                                           |
| Length                              | 6400 mm (with winch and spare wheel)                                                                                                               |
| Width                               | 2500 mm                                                                                                                                            |
| Height Over Hull                    | 2300 mm                                                                                                                                            |
| Ground Clearance                    | 400 mm                                                                                                                                             |
| ENGINE                              | Turbo Charged Diesel Engine<br>360 HP                                                                                                              |
| TRANSMISSION                        | Automatic                                                                                                                                          |
| TRANSFER CASE                       | Two speed with differential lock                                                                                                                   |
| AXLES                               | Differentials with lock and geared wheel hubs                                                                                                      |
| SUSPENSION                          | Fully Independent suspension with spring & shock absorber                                                                                          |
| BRAKES                              | Air-over hydraulic service brakes with discs on each wheel,<br>dual circuit with ABS<br>Spring activated, air-over hydraulic release parking brake |
| STEERING                            | Hydraulic assisted power steering with adjustable steering wheel. Right or left hand drive                                                         |
| TYRES                               | 395/85 R20 with run-flat system                                                                                                                    |
| ELECTRICAL SYSTEM                   | 24 V,<br>12 V, 120 Ah Maintenance-free Batteries,<br>28 V Alternator                                                                               |
| PERFORMANCE DATA                    |                                                                                                                                                    |
| Maximum Speed                       | 110 km/h                                                                                                                                           |
| Swimming Speed (Amphibious version) | ≥8 km/h                                                                                                                                            |
| Fording Depth                       | 1000 mm                                                                                                                                            |
| Side Slope                          | 30%                                                                                                                                                |
| Gradeability                        | 60%                                                                                                                                                |
| Vertical Obstacle                   | 500 mm                                                                                                                                             |
| Trench Crossing                     | 1000 mm                                                                                                                                            |
| Angle of Approach                   | 45°                                                                                                                                                |
| Angle of Departure                  | 55°                                                                                                                                                |
| Range                               | 700 km                                                                                                                                             |