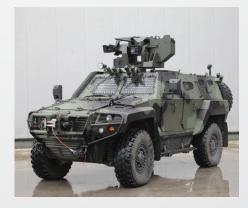

Otokar

COBRA II 4x4 Tactical Armored Vehicle is a modular platform with superior technical and tactical characteristics.

Besides outstanding mobility, COBRA II provides higher ballistic and mine protection, increased payload capacity and internal volume.

With its wide range of weapon integration and mission equipment options COBRA II can serve various types of missions including urban and peacekeeping missions with optional amphibious feature.

The vehicle provides a remarkable performance in a wide range of challenging terrains and climatic conditions.

## **Superior Mobility Under Protection**

AMPHIBIOUS PERSONNEL CARRIER

INTERNAL SECURITY VEHICLE

MORTAR FIRE DETECTION RADAR VEHICLE

JAMMER PLATFORM

FIELD AMBULANCE / MEDICAL EVACUATION VEHICLE

RECONNAISSANCE AND SURVEILLANCE VEHICLE

AMPHIBIOUS PERSONNEL CARRIER COMMAND AND CONTROL VEHICLE

PERSONNEL CARRIER WITH **DUAL RCWS** 

ANTI AIRCRAFT MISSILE LAUNCHING PLATFORM

PERSONNEL CARRIER WITH OPEN CUPOLA

| TECHNICAL SPECIFICATIONS            | COBRA II                                                                                                                                           |
|-------------------------------------|----------------------------------------------------------------------------------------------------------------------------------------------------|
| WEIGHT AND DIMENSIONS               |                                                                                                                                                    |
| Gross Vehicle Weight                | Up to 13500 kg                                                                                                                                     |
| Maximum Crew Capacity               | Up to 10, including driver and commander                                                                                                           |
| Length                              | 6400 mm (with winch and spare wheel)                                                                                                               |
| Width                               | 2500 mm                                                                                                                                            |
| Height Over Hull                    | 2300 mm                                                                                                                                            |
| Ground Clearance                    | 400 mm                                                                                                                                             |
| ENGINE                              | Turbo Charged Diesel Engine<br>360 HP                                                                                                              |
| TRANSMISSION                        | Automatic                                                                                                                                          |
| TRANSFER CASE                       | Two speed with differential lock                                                                                                                   |
| AXLES                               | Differentials with lock and geared wheel hubs                                                                                                      |
| SUSPENSION                          | Fully Independent suspension with spring & shock absorber                                                                                          |
| BRAKES                              | Air-over hydraulic service brakes with discs on each wheel,<br>dual circuit with ABS<br>Spring activated, air-over hydraulic release parking brake |
| STEERING                            | Hydraulic assisted power steering with adjustable steering wheel. Right or left hand drive                                                         |
| TYRES                               | 395/85 R20 with run-flat system                                                                                                                    |
| ELECTRICAL SYSTEM                   | 24 V,<br>12 V, 120 Ah Maintenance-free Batteries,<br>28 V Alternator                                                                               |
| PERFORMANCE DATA                    |                                                                                                                                                    |
| Maximum Speed                       | 110 km/h                                                                                                                                           |
| Swimming Speed (Amphibious version) | ≥8 km/h                                                                                                                                            |
| Fording Depth                       | 1000 mm                                                                                                                                            |
| Side Slope                          | 30%                                                                                                                                                |
| Gradeability                        | 60%                                                                                                                                                |
| Vertical Obstacle                   | 500 mm                                                                                                                                             |
| Trench Crossing                     | 1000 mm                                                                                                                                            |
| Angle of Approach                   | 45°                                                                                                                                                |
| Angle of Departure                  | 55°                                                                                                                                                |
| Range                               | 700 km                                                                                                                                             |