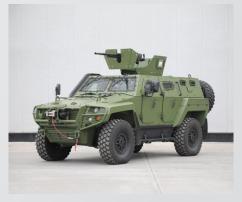

## **Superior Mobility Under Protection**

AMPHIBIOUS PERSONNEL CARRIER

INTERNAL SECURITY VEHICLE

MORTAR FIRE DETECTION RADAR VEHICLE

JAMMER PLATFORM

FIELD AMBULANCE / MEDICAL EVACUATION VEHICLE

RECONNAISSANCE AND SURVEILLANCE VEHICLE

AMPHIBIOUS PERSONNEL CARRIER COMMAND AND CONTROL VEHICLE

PERSONNEL CARRIER WITH **DUAL RCWS** 

ANTI AIRCRAFT MISSILE LAUNCHING PLATFORM

PERSONNEL CARRIER WITH OPEN CUPOLA

| TECHNICAL SPECIFICATIONS            | COBRA II                                                                                                                                           |
|-------------------------------------|----------------------------------------------------------------------------------------------------------------------------------------------------|
| WEIGHT AND DIMENSIONS               |                                                                                                                                                    |
| Gross Vehicle Weight                | Up to 13500 kg                                                                                                                                     |
| Maximum Crew Capacity               | Up to 10, including driver and commander                                                                                                           |
| Length                              | 6400 mm (with winch and spare wheel)                                                                                                               |
| Width                               | 2500 mm                                                                                                                                            |
| Height Over Hull                    | 2300 mm                                                                                                                                            |
| Ground Clearance                    | 400 mm                                                                                                                                             |
| ENGINE                              | Turbo Charged Diesel Engine<br>360 HP                                                                                                              |
| TRANSMISSION                        | Automatic                                                                                                                                          |
| TRANSFER CASE                       | Two speed with differential lock                                                                                                                   |
| AXLES                               | Differentials with lock and geared wheel hubs                                                                                                      |
| SUSPENSION                          | Fully Independent suspension with spring & shock absorber                                                                                          |
| BRAKES                              | Air-over hydraulic service brakes with discs on each wheel,<br>dual circuit with ABS<br>Spring activated, air-over hydraulic release parking brake |
| STEERING                            | Hydraulic assisted power steering with adjustable steering wheel. Right or left hand drive                                                         |
| TYRES                               | 395/85 R20 with run-flat system                                                                                                                    |
| ELECTRICAL SYSTEM                   | 24 V,<br>12 V, 120 Ah Maintenance-free Batteries,<br>28 V Alternator                                                                               |
| PERFORMANCE DATA                    |                                                                                                                                                    |
| Maximum Speed                       | 110 km/h                                                                                                                                           |
| Swimming Speed (Amphibious version) | ≥8 km/h                                                                                                                                            |
| Fording Depth                       | 1000 mm                                                                                                                                            |
| Side Slope                          | 30%                                                                                                                                                |
| Gradeability                        | 60%                                                                                                                                                |
| Vertical Obstacle                   | 500 mm                                                                                                                                             |
| Trench Crossing                     | 1000 mm                                                                                                                                            |
| Angle of Approach                   | 45°                                                                                                                                                |
| Angle of Departure                  | 55°                                                                                                                                                |
| Range                               | 700 km                                                                                                                                             |