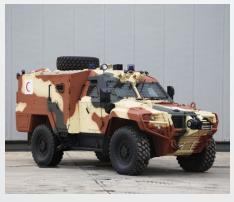

## **Superior Mobility Under Protection**

AMPHIBIOUS PERSONNEL CARRIER

INTERNAL SECURITY VEHICLE

MORTAR FIRE DETECTION RADAR VEHICLE

JAMMER PLATFORM

FIELD AMBULANCE / MEDICAL EVACUATION VEHICLE

RECONNAISSANCE AND SURVEILLANCE VEHICLE

AMPHIBIOUS PERSONNEL CARRIER COMMAND AND CONTROL VEHICLE

PERSONNEL CARRIER WITH **DUAL RCWS** 

ANTI AIRCRAFT MISSILE LAUNCHING PLATFORM

PERSONNEL CARRIER WITH OPEN CUPOLA

| TECHNICAL SPECIFICATIONS            | COBRA II                                                                                                                                           |
|-------------------------------------|----------------------------------------------------------------------------------------------------------------------------------------------------|
| WEIGHT AND DIMENSIONS               |                                                                                                                                                    |
| Gross Vehicle Weight                | Up to 13500 kg                                                                                                                                     |
| Maximum Crew Capacity               | Up to 10, including driver and commander                                                                                                           |
| Length                              | 6400 mm (with winch and spare wheel)                                                                                                               |
| Width                               | 2500 mm                                                                                                                                            |
| Height Over Hull                    | 2300 mm                                                                                                                                            |
| Ground Clearance                    | 400 mm                                                                                                                                             |
| ENGINE                              | Turbo Charged Diesel Engine<br>360 HP                                                                                                              |
| TRANSMISSION                        | Automatic                                                                                                                                          |
| TRANSFER CASE                       | Two speed with differential lock                                                                                                                   |
| AXLES                               | Differentials with lock and geared wheel hubs                                                                                                      |
| SUSPENSION                          | Fully Independent suspension with spring & shock absorber                                                                                          |
| BRAKES                              | Air-over hydraulic service brakes with discs on each wheel,<br>dual circuit with ABS<br>Spring activated, air-over hydraulic release parking brake |
| STEERING                            | Hydraulic assisted power steering with adjustable steering wheel. Right or left hand drive                                                         |
| TYRES                               | 395/85 R20 with run-flat system                                                                                                                    |
| ELECTRICAL SYSTEM                   | 24 V,<br>12 V, 120 Ah Maintenance-free Batteries,<br>28 V Alternator                                                                               |
| PERFORMANCE DATA                    |                                                                                                                                                    |
| Maximum Speed                       | 110 km/h                                                                                                                                           |
| Swimming Speed (Amphibious version) | ≥8 km/h                                                                                                                                            |
| Fording Depth                       | 1000 mm                                                                                                                                            |
| Side Slope                          | 30%                                                                                                                                                |
| Gradeability                        | 60%                                                                                                                                                |
| Vertical Obstacle                   | 500 mm                                                                                                                                             |
| Trench Crossing                     | 1000 mm                                                                                                                                            |
| Angle of Approach                   | 45°                                                                                                                                                |
| Angle of Departure                  | 55°                                                                                                                                                |
| Range                               | 700 km                                                                                                                                             |