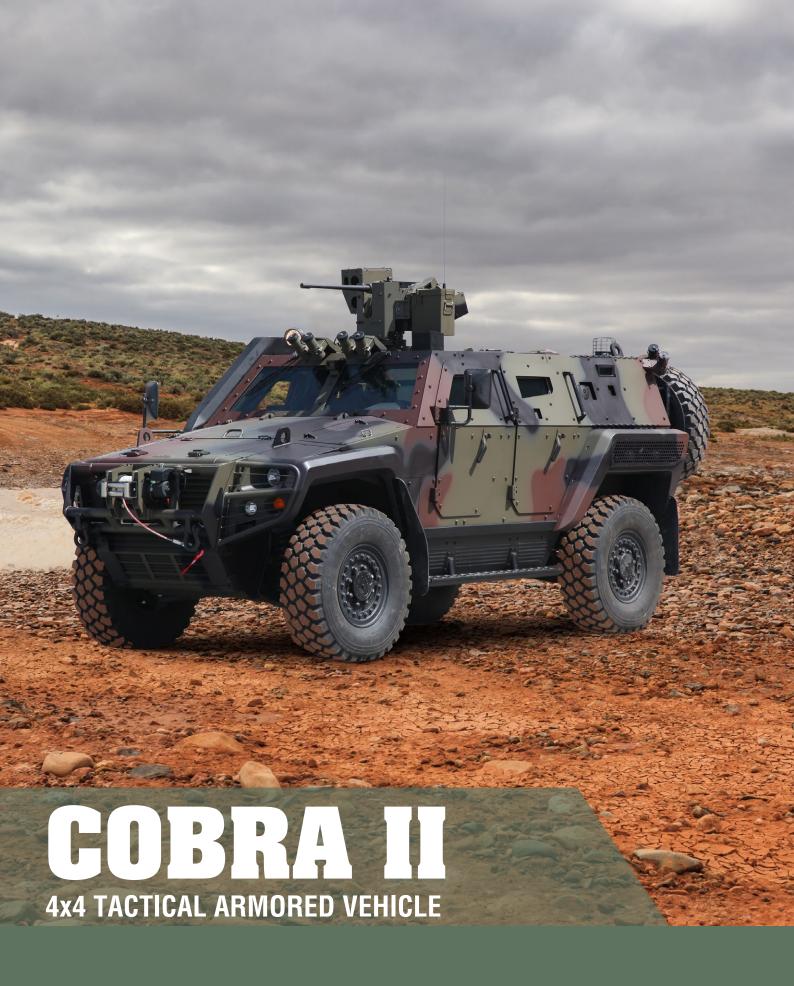

Otokar

COBRA II 4x4 Tactical Armored Vehicle is a modular platform with superior technical and tactical characteristics.

Besides outstanding mobility, COBRA II provides higher ballistic and mine protection, increased payload capacity and internal volume.

With its wide range of weapon integration and mission equipment options COBRA II can serve various types of missions including urban and peacekeeping missions with optional amphibious feature.

The vehicle provides a remarkable performance in a wide range of challenging terrains and climatic conditions.