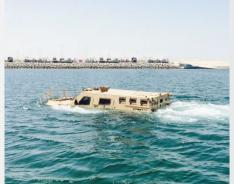

With its wide range of weapon integration and mission equipment options COBRA II can serve various types of missions including urban and peacekeeping missions with optional amphibious feature.

The vehicle provides a remarkable performance in a wide range of challenging terrains and climatic conditions.

## **Superior Mobility Under Protection**

AMPHIBIOUS PERSONNEL CARRIER

INTERNAL SECURITY VEHICLE

MORTAR FIRE DETECTION RADAR VEHICLE

JAMMER PLATFORM

FIELD AMBULANCE / MEDICAL EVACUATION VEHICLE

RECONNAISSANCE AND SURVEILLANCE VEHICLE