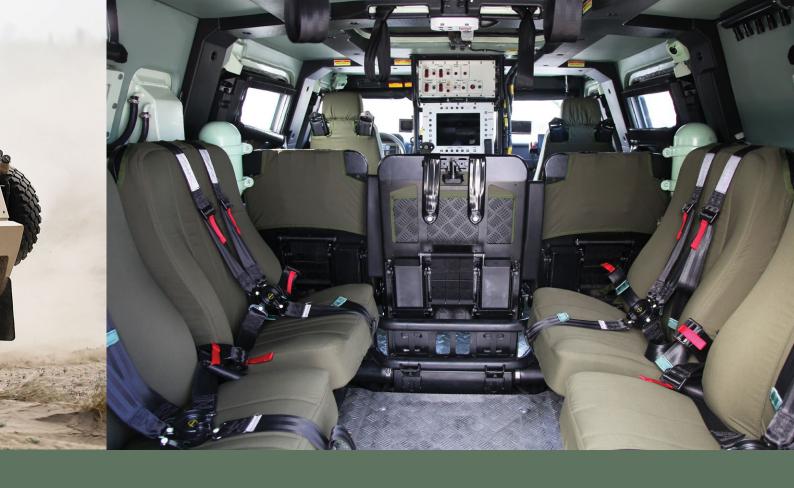

AMPHIBIOUS PERSONNEL CARRIER COMMAND AND CONTROL VEHICLE

PERSONNEL CARRIER WITH **DUAL RCWS** 

ANTI AIRCRAFT MISSILE LAUNCHING PLATFORM

PERSONNEL CARRIER WITH OPEN CUPOLA

| TECHNICAL SPECIFICATIONS            | COBRA II                                                                                                                                           |
|-------------------------------------|----------------------------------------------------------------------------------------------------------------------------------------------------|
| WEIGHT AND DIMENSIONS               |                                                                                                                                                    |
| Gross Vehicle Weight                | Up to 13500 kg                                                                                                                                     |
| Maximum Crew Capacity               | Up to 10, including driver and commander                                                                                                           |
| Length                              | 6400 mm (with winch and spare wheel)                                                                                                               |
| Width                               | 2500 mm                                                                                                                                            |
| Height Over Hull                    | 2300 mm                                                                                                                                            |
| Ground Clearance                    | 400 mm                                                                                                                                             |
| ENGINE                              | Turbo Charged Diesel Engine<br>360 HP                                                                                                              |
| TRANSMISSION                        | Automatic                                                                                                                                          |
| TRANSFER CASE                       | Two speed with differential lock                                                                                                                   |
| AXLES                               | Differentials with lock and geared wheel hubs                                                                                                      |
| SUSPENSION                          | Fully Independent suspension with spring & shock absorber                                                                                          |
| BRAKES                              | Air-over hydraulic service brakes with discs on each wheel,<br>dual circuit with ABS<br>Spring activated, air-over hydraulic release parking brake |
| STEERING                            | Hydraulic assisted power steering with adjustable steering wheel. Right or left hand drive                                                         |
| TYRES                               | 395/85 R20 with run-flat system                                                                                                                    |
| ELECTRICAL SYSTEM                   | 24 V,<br>12 V, 120 Ah Maintenance-free Batteries,<br>28 V Alternator                                                                               |
| PERFORMANCE DATA                    |                                                                                                                                                    |
| Maximum Speed                       | 110 km/h                                                                                                                                           |
| Swimming Speed (Amphibious version) | ≥8 km/h                                                                                                                                            |
| Fording Depth                       | 1000 mm                                                                                                                                            |
| Side Slope                          | 30%                                                                                                                                                |
| Gradeability                        | 60%                                                                                                                                                |
| Vertical Obstacle                   | 500 mm                                                                                                                                             |
| Trench Crossing                     | 1000 mm                                                                                                                                            |
| Angle of Approach                   | 45°                                                                                                                                                |
| Angle of Departure                  | 55°                                                                                                                                                |
| Range                               | 700 km                                                                                                                                             |

| STANDARD FEATURES                                   |
|-----------------------------------------------------|
| Central Tyre Inflation System                       |
| Radial Tyres with Run Flat Inserts                  |
| Anti-Locking Brake System (ABS)                     |
| Air Conditioning System and Heater                  |
| 5 Point Seat Belts                                  |
| Adjustable Seats for Driver and Commander           |
| Floating Floor                                      |
| Roof Hatches                                        |
| Gun Ports and Vision Blocks                         |
| Towing Eye-Front and Rear                           |
| ARMATRONICS (Vehicle Electronics)                   |
| Driver's Vision Enhancement System                  |
| Driver Integrated Display                           |
| Blackout Lighting System, NATO Type Blackout System |
| Logging and Replay System (Video and Vehicle Data)  |
| Embedded Diagnostics                                |
| Jump Start Socket                                   |
| Fog Lights                                          |
| Radio Provisions                                    |