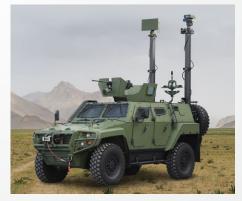

Otokar

COBRA II 4x4 Tactical Armored Vehicle is a modular platform with superior technical and tactical characteristics.

Besides outstanding mobility, COBRA II provides higher ballistic and mine protection, increased payload capacity and internal volume.

With its wide range of weapon integration and mission equipment options COBRA II can serve various types of missions including urban and peacekeeping missions with optional amphibious feature.

The vehicle provides a remarkable performance in a wide range of challenging terrains and climatic conditions.

## **Superior Mobility Under Protection**

AMPHIBIOUS PERSONNEL CARRIER

INTERNAL SECURITY VEHICLE

MORTAR FIRE DETECTION RADAR VEHICLE

JAMMER PLATFORM

FIELD AMBULANCE / MEDICAL EVACUATION VEHICLE

RECONNAISSANCE AND SURVEILLANCE VEHICLE

AMPHIBIOUS PERSONNEL CARRIER COMMAND AND CONTROL VEHICLE

PERSONNEL CARRIER WITH **DUAL RCWS** 

ANTI AIRCRAFT MISSILE LAUNCHING PLATFORM

PERSONNEL CARRIER WITH OPEN CUPOLA

| TECHNICAL SPECIFICATIONS            | COBRA II                                                                                                                                           |
|-------------------------------------|----------------------------------------------------------------------------------------------------------------------------------------------------|
| WEIGHT AND DIMENSIONS               |                                                                                                                                                    |
| Gross Vehicle Weight                | Up to 13500 kg                                                                                                                                     |
| Maximum Crew Capacity               | Up to 10, including driver and commander                                                                                                           |
| Length                              | 6400 mm (with winch and spare wheel)                                                                                                               |
| Width                               | 2500 mm                                                                                                                                            |
| Height Over Hull                    | 2300 mm                                                                                                                                            |
| Ground Clearance                    | 400 mm                                                                                                                                             |
| ENGINE                              | Turbo Charged Diesel Engine<br>360 HP                                                                                                              |
| TRANSMISSION                        | Automatic                                                                                                                                          |
| TRANSFER CASE                       | Two speed with differential lock                                                                                                                   |
| AXLES                               | Differentials with lock and geared wheel hubs                                                                                                      |
| SUSPENSION                          | Fully Independent suspension with spring & shock absorber                                                                                          |
| BRAKES                              | Air-over hydraulic service brakes with discs on each wheel,<br>dual circuit with ABS<br>Spring activated, air-over hydraulic release parking brake |
| STEERING                            | Hydraulic assisted power steering with adjustable steering wheel. Right or left hand drive                                                         |
| TYRES                               | 395/85 R20 with run-flat system                                                                                                                    |
| ELECTRICAL SYSTEM                   | 24 V,<br>12 V, 120 Ah Maintenance-free Batteries,<br>28 V Alternator                                                                               |
| PERFORMANCE DATA                    |                                                                                                                                                    |
| Maximum Speed                       | 110 km/h                                                                                                                                           |
| Swimming Speed (Amphibious version) | ≥8 km/h                                                                                                                                            |
| Fording Depth                       | 1000 mm                                                                                                                                            |
| Side Slope                          | 30%                                                                                                                                                |
| Gradeability                        | 60%                                                                                                                                                |
| Vertical Obstacle                   | 500 mm                                                                                                                                             |
| Trench Crossing                     | 1000 mm                                                                                                                                            |
| Angle of Approach                   | 45°                                                                                                                                                |
| Angle of Departure                  | 55°                                                                                                                                                |
| Range                               | 700 km                                                                                                                                             |