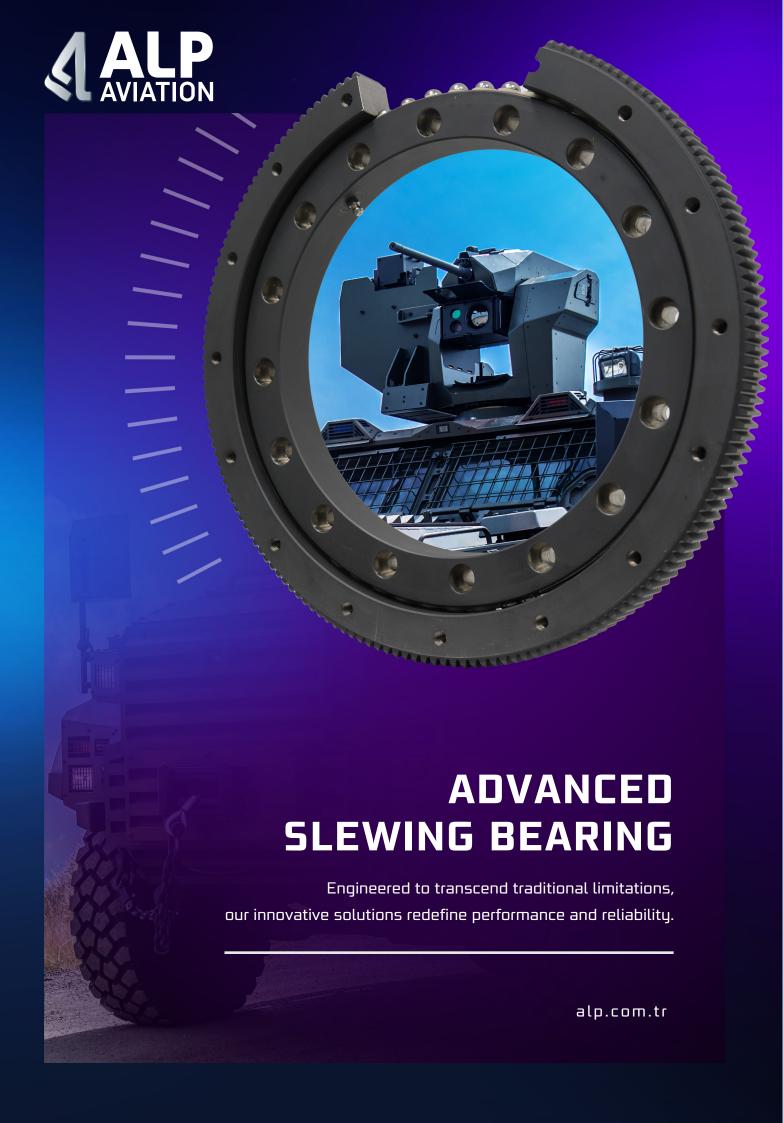

# UNLEASH POWER OF PRECISION

At the heart of our advanced slewing bearing design is an unwavering commitment to precision.

Each bearing is meticulously crafted with state-of-the-art manufacturing techniques that ensure tight tolerances and exceptional load-carrying capabilities. Our design minimizes backlash, enabling precise control over rotational movements, crucial for delicate tasks and high-precision operations. Each tooth profile is flawlessly executed, optimizing engagement, load distribution, and overall efficiency. Gears that function seamlessly, enhancing the overall performance and longevity of your slewing bearings. Welcome a new era of accuracy.

### RELIABILITY REDEFINED

Elevate your projects with unbeatable reliability.

Our advanced slewing bearing design integrates durability into every facet. **Robust materials, innovative coatings, and advanced sealing mechanisms** protect against corrosion, wear, and contaminants, ensuring longevity even in the harshest environments. Detailed designed and simulated under real operating conditions, our bearings have demonstrated outstanding performance, increasing uptime and reducing maintenance costs.