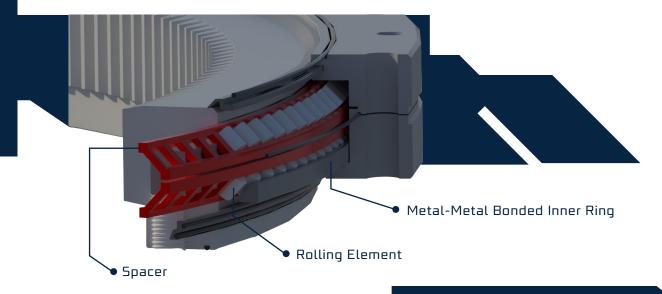

The Metal-to-Metal Bonding solution **eliminates interruption** in steel wire connections, increasing quality and providing a continuous, smooth and reliable drive on the bearing races.