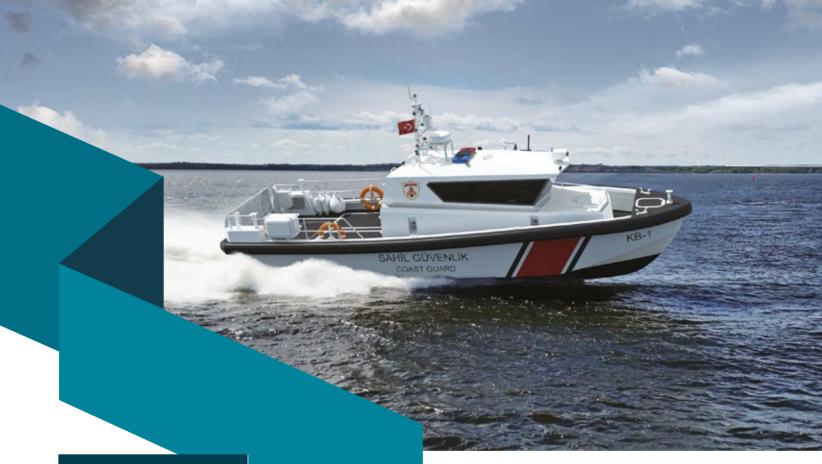

## **ARES 35 FPB**

| Length Overall         | 11.90 m                           |
|------------------------|-----------------------------------|
| Beam                   | 3.76 m                            |
| Hull Draught           | 0.80 m                            |
| Max. Speed             | 35 Knots                          |
| Main Propulsion System | 2 x Diesel Engines &<br>Waterjets |
| Construction Material  | Advanced Composites               |
| Classification         | Turkish Lloyd or IACS             |

ARES 35 FPB is a well-proven platform with outstanding speed capability above 35 knots and seakeeping characteristics conformant to tough environmental conditions. It has been designed and built for combatting irregular migration, search and rescue, anti-human trafficking, and maritime security and safety missions.