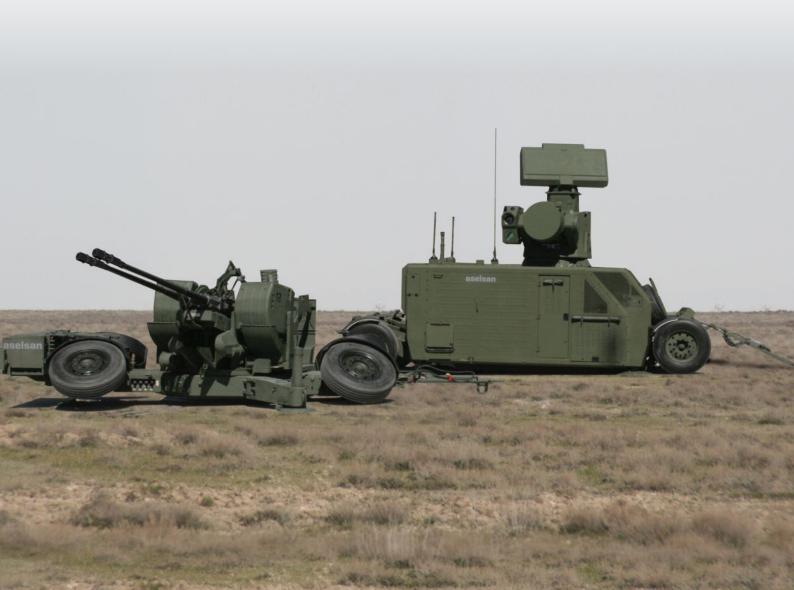

### FCS AIR DEFENSE PLATOON

KORKUT-FCS Air Defense Platoon is designed for effective short range air defense of military bases and critical assets against modern threats of today's battlefield. Typical KORKUT-FCS Air Defense Platoon is composed of one KORKUT FCS, two towed air defense guns and one Low Altitude Air Defense Missile Launching System.

## **35mm MODERNIZED TOWED GUNS**

Modernization program upgrades the 35 mm guns in the inventory to be effective against modern air threats with use of 35 mm Airburst Ammunition.

#### General specifications of the 35 mm Modernized Towed Guns are:

- 2 x 550 rounds/min (1100 rounds/min in total) firing rate with 2 x 35 mm air defense guns.
- Ammunition types: 35 mm Airburst Ammunition, HEI, TP-T
- Integrated Power Supply Unit
- Improved User Interface
- Hardware operating with low voltage power supply
- Battery pack supporting short term operation when power supply unit is shut off
- Possibility of operation with external power supply
- Accurate and reliable servo control, actuator, power distribution and fire control sub-systems for superior performance against modern air threats including air-toground missiles, cruise missiles, UAVs, etc.