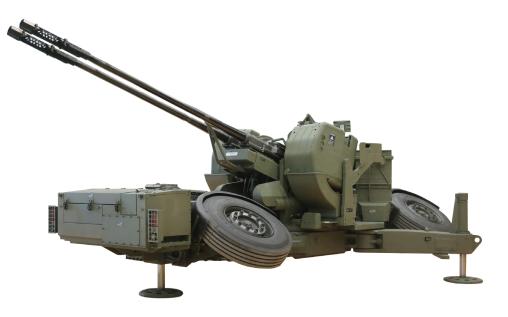

## **35mm MODERNIZED TOWED GUNS**

Modernization program upgrades the 35 mm guns in the inventory to be effective against modern air threats with use of 35 mm Airburst Ammunition.

#### General specifications of the 35 mm Modernized Towed Guns are:

- 2 x 550 rounds/min (1100 rounds/min in total) firing rate with 2 x 35 mm air defense guns.
- Ammunition types: 35 mm Airburst Ammunition, HEI, TP-T
- Integrated Power Supply Unit
- Improved User Interface
- Hardware operating with low voltage power supply
- Battery pack supporting short term operation when power supply unit is shut off
- Possibility of operation with external power supply
- Accurate and reliable servo control, actuator, power distribution and fire control sub-systems for superior performance against modern air threats including air-toground missiles, cruise missiles, UAVs, etc.