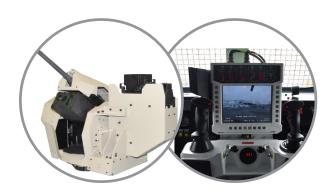

#### **Advanced Features**

- · Shoot-on-the-move capability for stationary and moving targets
- Day and night imaging
- Automatic target tracking
- Gyro aided stabilization
- · Laser Range Finder for accurate ballistics
- · Computer based fire control functions
- Fired rounds counter
- Last ammunition warning
- Manuel operation and control
- 400 rounds for 12.7 mm ammunition
- 1000 rounds for 7.62 mm ammunition
- 96 rounds for 40 mm grenade launcher
  Operating temperature; -32°C to +55°C
- Complies with MIL-STD-461E for EMI/EMC
- · Complies with MIL-STD-810F for environmental conditions
- · Capab ility for integration to external sensors
- Armor protection STANAG 4569 Level II
- Operable from far distances with wireless communication capability (optional)
- · IR laser pointer (optional)

#### **Technical Description**