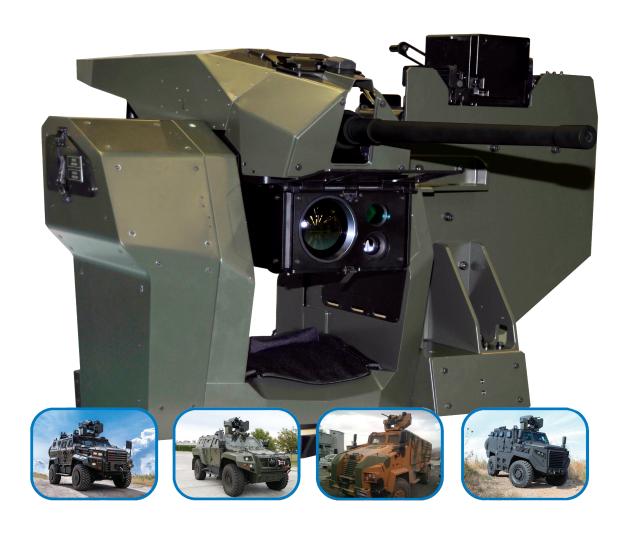

### STABILIZED ADVANCED REMOTE WEAPON PLATFORM

SARP, ASELSAN's remotely operated stabilized weapon platform, combines high-precision reconnaissance capabilities with excellent firepower to serve tactical needs of the battlefield and protect critical nfrastructures.

The compact design of the system proves SARP a perfect match for integration onto tactical vehicles, fixed surveillance posts and towers. Depending on the operational requirements, SARP can be equipped with 12.7 mm machine gun, 40 mm automatic grenade launcher or 7.62 mm machine gun. Through its extensive surveillance and remote control capabilities, SARP enhances situational awareness of the gunner in his proximity while the vulnerability to attacks is decreased drastically.

#### **Advanced Features**

- · Shoot-on-the-move capability for stationary and moving targets
- Day and night imaging
- Automatic target tracking
- Gyro aided stabilization
- · Laser Range Finder for accurate ballistics
- · Computer based fire control functions
- Fired rounds counter
- Last ammunition warning
- Manuel operation and control
- 400 rounds for 12.7 mm ammunition
- 1000 rounds for 7.62 mm ammunition
- 96 rounds for 40 mm grenade launcher
  Operating temperature; -32°C to +55°C
- Complies with MIL-STD-461E for EMI/EMC
- · Complies with MIL-STD-810F for environmental conditions
- · Capab ility for integration to external sensors
- Armor protection STANAG 4569 Level II
- Operable from far distances with wireless communication capability (optional)
- · IR laser pointer (optional)

#### Weapon Options

12.7 mm : M2HB Machine Gun7.62 mm : FN MAG58 Machine Gun

: M240 Machine Gun

• 40 mm : MK19 Mod3 Automatic Grenade Launcher

#### **Ammunition Capacity**

12,7mm : < 400 ea.</li>
7,62mm : < 1500 ea.</li>
40mm : < 96 ea.</li>

#### Low Silhouette and Lightweight

Above Deck : < 200 kg (w/o gun, w/o ammunition and w/o armor)</li>

Under Deck : < 40 kg</li>Height : < 90 cm</li>