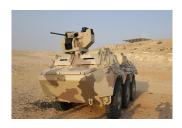

### STABILIZED ADVANCED REMOTE WEAPON PLATFORM

SARP, ASELSAN's remotely operated stabilized weapon platform, combines high-precision reconnaissance capabilities with excellent firepower to serve tactical needs of the battlefield and protect critical nfrastructures.

The compact design of the system proves SARP a perfect match for integration onto tactical vehicles, fixed surveillance posts and towers. Depending on the operational requirements, SARP can be equipped with 12.7 mm machine gun, 40 mm automatic grenade launcher or 7.62 mm machine gun. Through its extensive surveillance and remote control capabilities, SARP enhances situational awareness of the gunner in his proximity while the vulnerability to attacks is decreased drastically.